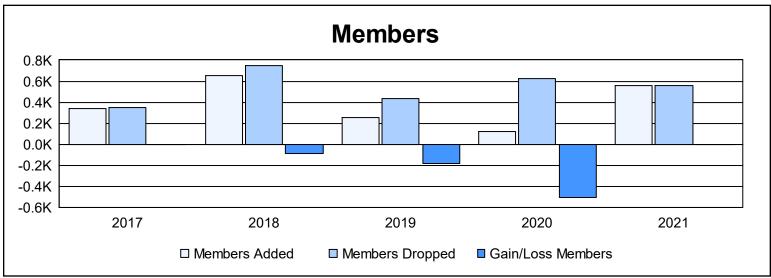

District 391 As of June 2021 Cumulative

| Year      | New<br>Clubs | Dropped<br>Clubs | Gain/<br>Loss<br>Clubs | New<br>Members | Charter<br>Members | Reinstate<br>Members | Transfer<br>Members | Total<br>Member<br>Added | Total<br>Members<br>Dropped | Gain/<br>Loss<br>Members |
|-----------|--------------|------------------|------------------------|----------------|--------------------|----------------------|---------------------|--------------------------|-----------------------------|--------------------------|
| 2016-2017 | 5            | 2                | 3                      | 173            | 161                | 0                    | 8                   | 342                      | 346                         | -4                       |
| 2017-2018 | 2            | 4                | -2                     | 429            | 209                | 7                    | 8                   | 653                      | 745                         | -92                      |
| 2018-2019 | 2            | 7                | -5                     | 73             | 129                | 44                   | 5                   | 251                      | 431                         | -180                     |
| 2019-2020 | 0            | 0                | 0                      | 31             | 46                 | 25                   | 14                  | 116                      | 620                         | -504                     |
| 2020-2021 | 0            | 1                | -1                     | 230            | 192                | 123                  | 12                  | 557                      | 562                         | -5                       |
| Average   | 2            | 3                | -1                     | 187            | 147                | 40                   | 9                   | 384                      | 541                         | -157                     |